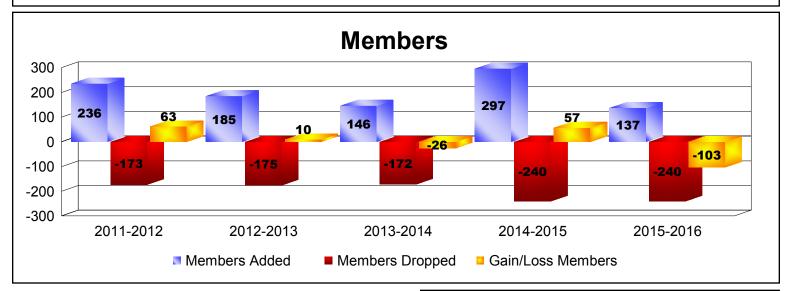

-4

2011-2012

2012-2013

New Clubs

2015-2016

| Year      | New<br>Clubs | Dropped<br>Clubs | Gain/<br>Loss<br>Clubs | New<br>Members | Charter<br>Members | Reinstate<br>Members | Transfer<br>Members | Total<br>Member<br>Added | Total<br>Members<br>Dropped | Gain/<br>Loss<br>Members |
|-----------|--------------|------------------|------------------------|----------------|--------------------|----------------------|---------------------|--------------------------|-----------------------------|--------------------------|
| 2011-2012 | 1            | -3               | -2                     | 205            | 25                 | 5                    | 1                   | 236                      | -173                        | 63                       |
| 2012-2013 | 2            | -1               | 1                      | 137            | 42                 | 5                    | 1                   | 185                      | -175                        | 10                       |
| 2013-2014 | 0            | -3               | -3                     | 133            | 2                  | 7                    | 4                   | 146                      | -172                        | -26                      |
| 2014-2015 | 2            | 0                | 2                      | 227            | 48                 | 19                   | 3                   | 297                      | -240                        | 57                       |
| 2015-2016 | 0            | -4               | -4                     | 127            | 4                  | 4                    | 2                   | 137                      | -240                        | -103                     |
| Average   | 1            | -2               | -1                     | 166            | 24                 | 8                    | 2                   | 200                      | -200                        | 0                        |
| Clubs     |              |                  |                        |                |                    |                      |                     |                          |                             |                          |
| -2<br>-3  |              |                  |                        |                |                    |                      |                     |                          | 44                          | _                        |