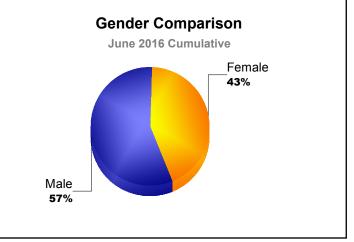

|
| Average   | 1            | -2               | -1                     | 166            | 24                 | 8                    | 2                   | 200                      | -200                        | 0                        |
| Clubs     |              |                  |                        |                |                    |                      |                     |                          |                             |                          |
| -2<br>-3  |              |                  |                        |                |                    |                      |                     |                          | 44                          | _                        |

Dropped Clubs Gain/Loss Clubs

2014-2015



2013-2014